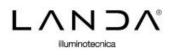

## Technical data sheet

All right reserved Landa illuminotecnica S.p.A. will reserve to change the specific note without any written notice.

## Polos

Article 4032.070L10N

Product type Bollard

Body material: Die-casting aluminium EN47100 and extruded aluminium AW 6060, prior the painting process, washed with stones. Painting made by polyester powder with high resistant against oxidation..

Transparent polycarbonate UV protection and silicon gasket

Reflector in steel white painted

Screws in A2 stainless steel

 www.landa.it
 LANDA ILLUMINOTECNICA S.p.A.

 Via Rosmini, 13/15 - 25067 Lumezzane S.A. – Brescia – Italy - Tel. +39 030 89 20 966 - Fax +39 030 8921003